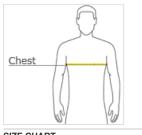

## CARE INSTRUCTIONS

Machine wash cold with like colors. Do not bleach. Tumble dry low. Cool iron, if necessary.

HOW TO MEASURE

CHEST WIDTH Measure under the arm and around the fullest part of the chest with arms down, keeping tape horizontal.

SIZE CHART

|       | XS    | S     | М     | L     | XL    | 2XL   | 3XL   | 4XL   |
|-------|-------|-------|-------|-------|-------|-------|-------|-------|
| Chest | 32-34 | 35-37 | 38-40 | 41-43 | 44-46 | 47-49 | 50-53 | 54-57 |