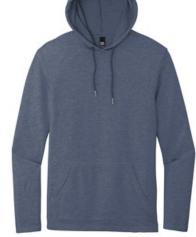

## District <sup>®</sup> Featherweight French Terry <sup>™</sup> Hoodie DT571 SIST RICT A laid-back vibe captured in a soft hoodie. 4.5-ounce, 70/30 combed ring spun cotton/poly French terry, 40 singles Tear-away label

- Back neck tape
- Unlined hood
- . Front pouch pocket
- Dyed-to-match drawcords with metal tips and grommets